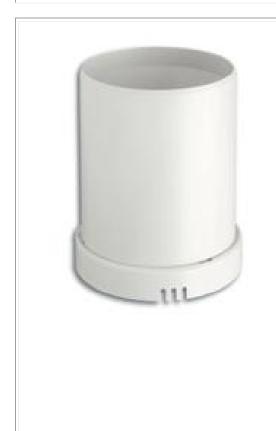

## Radio controlled rain-gauge Í MonsumÎ

transmission of outdoor temperature and rainfall quantity (max. 30 m) with temperature tendency, indication of total rainfall quantity, of the last hour, the last 24 hours and the last rain with time and date of recording, bar graph indication and history of the last 7 days, weeks and months, rain sensor with alarm, indication of indoor temperature, max.-min. function, adjustable temperature alarm, clock and date

## Ranges:

T in: -10...+50°C, T out: -50...+70°C, R: 0...9999 mm

## T-R transmitter:

30.3161, 2x 1,5 V AA batteries included

## Main unit:

wall mounting or table standing, 94 x 25 (48) x 122 (130) mm, 114 g, 3x 1,5 V AA batteries included