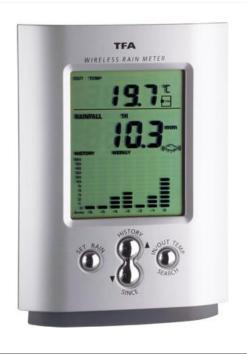

## Radio controlled rain-gauge Í MonsumÎ

transmission of outdoor temperature and rainfall quantity (max. 30 m) with temperature tendency, indication of total rainfall quantity, of the last hour, the last 24 hours and the last rain with time and date of recording, bar graph indication and history of the last 7 days, weeks and months, rain sensor with alarm, indication of indoor temperature, max.-min. function, adjustable temperature alarm, clock and date

## Ranges:

T in: -10...+50°C, T out: -50...+70°C, R: 0...9999 mm

## Main unit:

wall mounting or table standing, 94 x 25 (48) x 122 (130) mm, 114 g, 3x 1,5 V AA batteries included