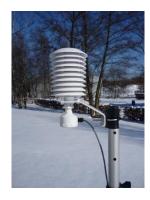

| 10 seconds (without filter) | 4                | Temp. : 0 - 1 V     |
| Output signals :                | 2x 0 - 1 V                  | 5                | Power Ground        |
| Power:                          | 3,25 VDC / 4,5 mA           | 6                | + 3,25 VDC          |

| Mechanical features                                |        |  |  |  |
|----------------------------------------------------|--------|--|--|--|
| Diameter of HC2-S3 probe :                         | 15 mm  |  |  |  |
| Diameter of body onto screw-in to weather screen : | 24 mm  |  |  |  |
| Total height :                                     | 185 mm |  |  |  |
| Diameter of connection box :                       | 58 mm  |  |  |  |
| Max. cable diameter onto cable gland :             | 8 mm   |  |  |  |



HygroClip 2 - Meteo inserted into a meteorological screen Model 41003