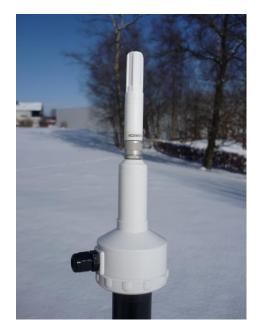

In order to fit it into a meteorological screen Mod. 41003 or similar, we recommend to mount the HygroClip HC2-S3 probe to a special mounting accessory allowing to adapt the HC2-S3 to obtain:

- Possibility of powering the transmitter with external supply voltage of 3,2 to 5 VDC which is the nominal supply voltage of the HC2-S3 probe
- Isolated mounting to possible heat sources
- Easy access connection box allowing to connect or disconnect unit from existing cabling
- No power adapter included using higher power voltage will slightly heat the sensor and give errors in temperature measurement
- Possibility to easily swap the active probe for exchange/calibration
- Recommended meteorological screens : Models 41003, 439102, 43502

| Mechanical features                                |        |  |  |  |
|----------------------------------------------------|--------|--|--|--|
| Diameter of HC2-S3 probe :                         | 15 mm  |  |  |  |
| Diameter of body onto screw-in to weather screen : | 24 mm  |  |  |  |
| Total height :                                     | 185 mm |  |  |  |
| Diameter of connection box :                       | 58 mm  |  |  |  |
| Max. cable diameter onto cable gland :             | 8 mm   |  |  |  |